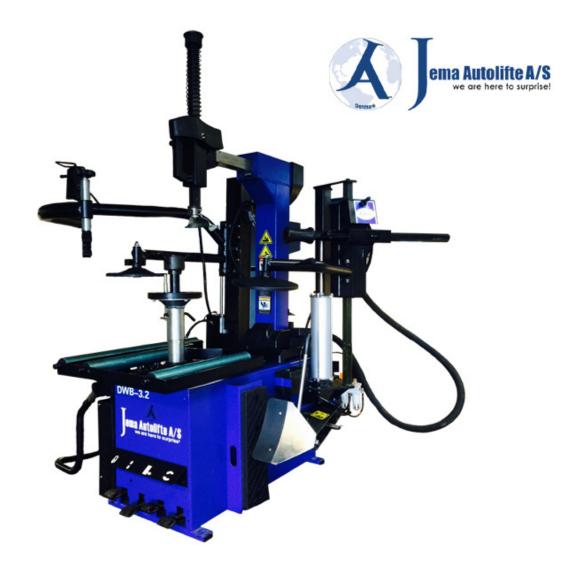

## Jema Autolifte Tyre changer DWB-3.2

Basic Line Tyre changer DWB-3.2 is suitable for the professional workshop. DWB-3.2 has two assisting arms, tilting tower mounted tyre inflator and air booster.

The two assisting arms make working with alloy wheels easily and safely and minimize the risk of scratching a rim. The tyre changers has centerflange and can manage wheels from 10"-30"so the consumer will never have problems large or run-flat wheels.

## Two assisting helping arm and lifting platform

DWB-3.2 has two assisting helping arms, with central locking device. The assisting helping arms makes it easier to work with run flat tyres. Another feature on the DWB-3 is a lifting platform to assure the user a easier and less stressful working day!