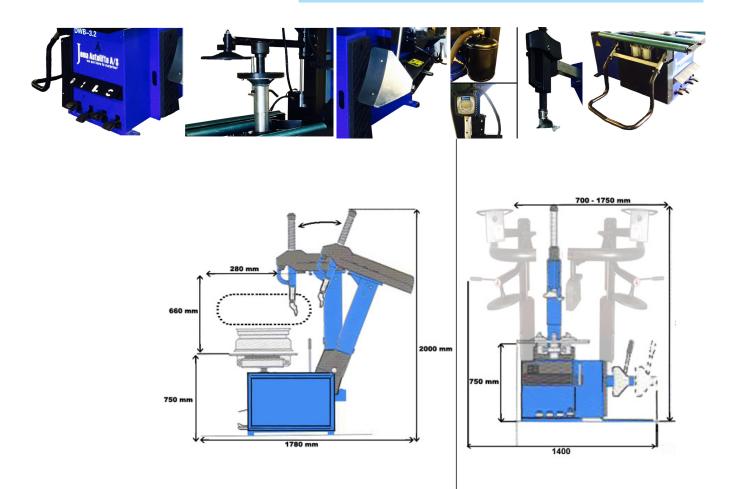

## Technical specifications

- Noise level 70db
- 220V power supply
- Motor power 1.1kW
- Air pressure 8-10bar
- Max. wheel diameter 48"
- Max. wheel width 20"
- Max. rim diamter 10-30"
- Tyre changer weight: 367kg
- CE Approved

#### Mounting/Demounting head

DWB-3.2 is produced with a metal mounting head but incl. plastic protection kit. Plastic mounting head is Optional.

#### Centerflange

DWB-3.2 has a center flange which does it can manage rims from 10"-30" DWB-3.2 comes with different adaptors.

#### Tyre inflator

DWB-3.2 comes with tyre inflator and airbooster.

## Two assisting helping arm and lifting platform

DWB-3.2 has two assisting helping arms, with central locking device. The assisting helping arms makes it easier to work with run flat tyres. Another feature on the DWB-3 is a lifting platform to assure the user a easier and less stressful working day!