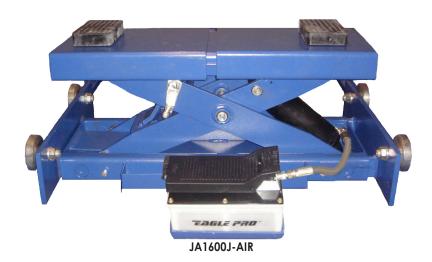

# **Basic line** Jack JA1600J serie

JA1600J-OIL

#### Jema Autolifte Basic line jack JA1600J serie

JA1600J available in two different models: JA1600J-AIR, which is air-hydraulic pump JA1600J-OIL, which is for our JA3500F 4 post lift

All models JA1600J has sliding platforms and rubber pads to ensure a secure connection with fix points on the vehicle. JA1600J has manually security lock

## Lifting platforms

JA1600J jack series has all shoot lifting platforms

## **Rubber pads**

JA1600J jack series that included the two rubber blocks to ensure a good contact surface with the lifting point on the vehicle.

#### Safety lock

All Jema Autolifte jackshas automatic security, which means that when the jack rises the safety lock automatically lock in different levels. The security lock is manually released.

The obvious jack solution for our 4 Post lift model JA3500F.