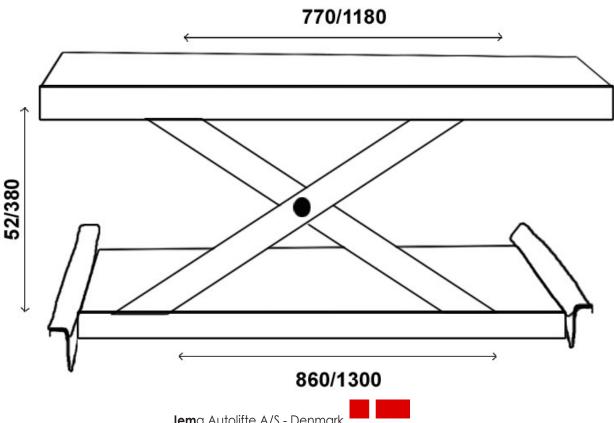

# **Technical specifications**

- Lifting capacity 1600 kg.
- Rise time 15 sec.
- Lowering time 10 sec.
- Lifting height 52-380 mm
- Working pressure 10 MPa
- Max./Min. wide 770-1180 mm
- Manual safety lock
- Weight 100 kg.
- CE approved by TÜV