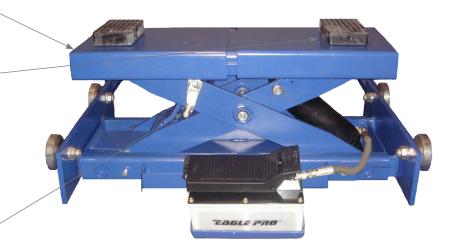

## Lifting platforms

JA1600J jack series has all shoot lifting platforms

## **Rubber pads**

JA1600J jack series that included the two rubber blocks to ensure a good contact surface with the lifting point on the vehicle.

#### Safety lock

All Jema Autolifte jackshas automatic security, which means that when the jack rises the safety lock automatically lock in different levels. The security lock is manually released.

The obvious jack solution for our 4 Post lift model JA3500F.